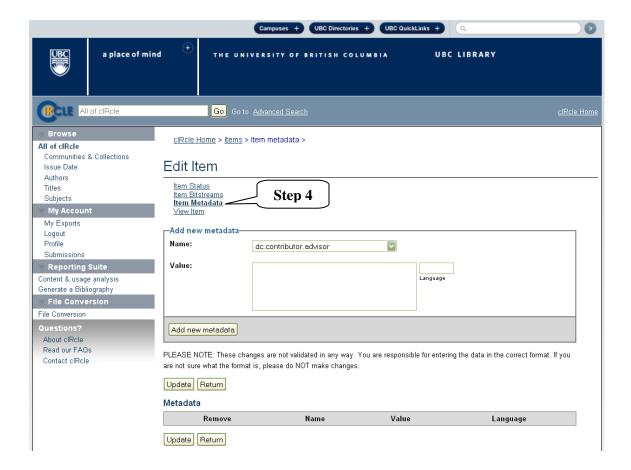

4. Under "Item Template", click on "Add" (Step 4). Next, you will automatically return to the "Edit Item" page. This is where you can create, edit and delete an "Item Template" for new submissions [for example, you can pre-populate repetitive fields such as metadata that would appear in each submission in the "Series" field].