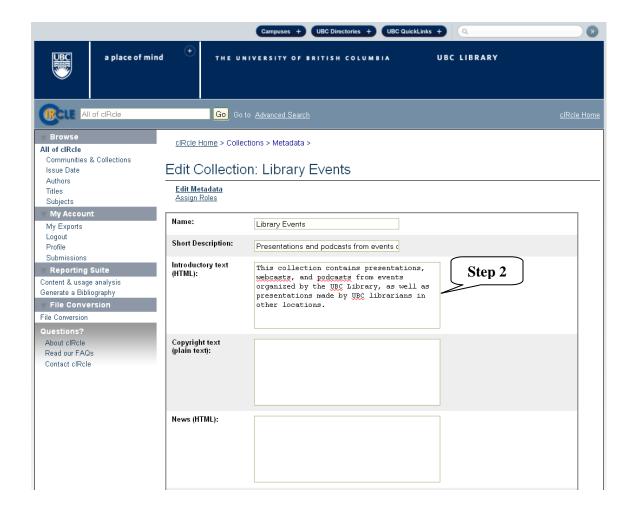

3. Click on "Save updates" (Step 3) to save your change(s). Or, click on "Return" to go back to the previous screen.

| About cIRcle<br>Read our FAQs<br>Contact cIRcle | Copyright text (plain text):                        |
|-------------------------------------------------|-----------------------------------------------------|
|                                                 | News (HTML):                                        |
|                                                 | License:                                            |
|                                                 | Provenance:                                         |
|                                                 | Upload new logo: Browse                             |
|                                                 | Current logo:  The Library West Barrier Remove logo |
| Step 3                                          | Item template: Edit Delete                          |
| Step 3                                          | Save updates Return                                 |