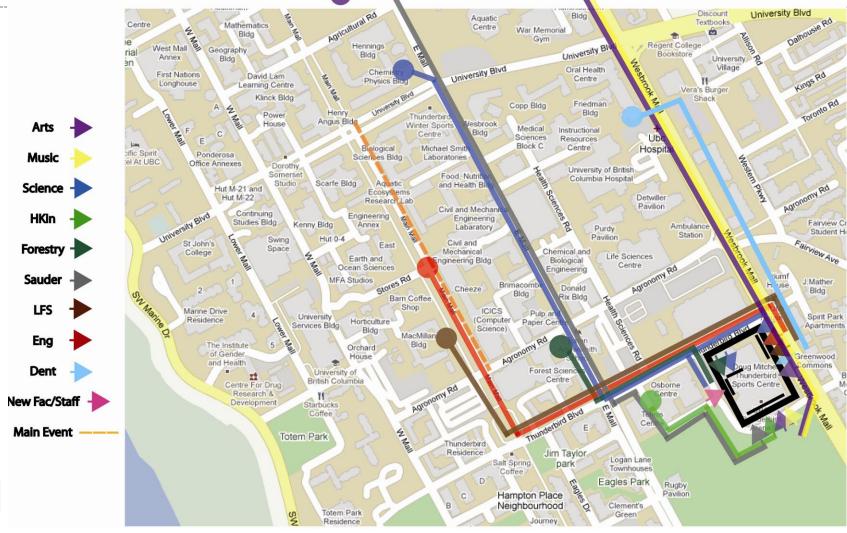

#### **Travel**

## Loading/Unloading

Thunderbird Blvd.

Wesbrook

a place of m

#### To the Main Event UNIVERSITY BLVD HEALTH SCIENCES MAL **EAST MALL** =Volunteers = Traffic = Students = Barracade = Main Event = Parking Lot WEST MALL AGRONOMY RD THUNDERBIRD CRES VIP Parking THUNDERBIRD BLVD **THUNDERBIRD** a place of mind **ARENA**