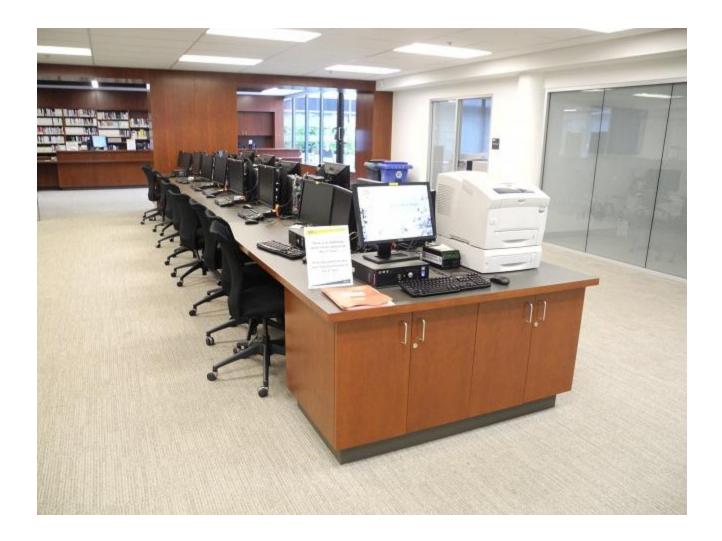

#### **UBC Library – Technology Space**

- 630 computer workstations
- Mac workstations available at IKBLC, Koerner and Law Libraries
- Advanced multimedia software including Adobe Creative Suite 6, Final Cut Pro and Finale
- Laptops, camcorders, LCD projectors, phone & laptop chargers, and more available for loan