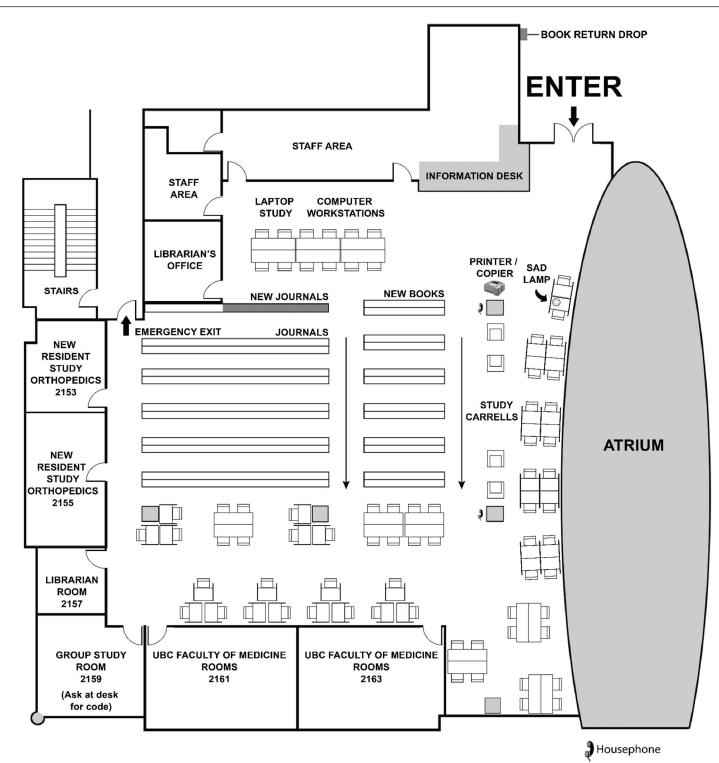

## **Guide to UBC Biomedical Branch Library**

Group Study Room is first come, first served.

UBC Faculty of Medicine rooms must be booked in advance. Sign up through the Faculty of Medicine https://mednet.med.ubc.ca/resources/room-booking/

## **Guide to UBC Biomedical Branch Library**

**THE UBC BIOMEDICAL BRANCH (BMB) LIBRARY** is located on the 2<sup>nd</sup> floor of the Gordon and Leslie Diamond Health Care Centre at Oak & 12<sup>th</sup> Avenue. We provide library services to UBC faculty, staff and students, and onsite staff of the Vancouver General Hospital (VGH). As part of the UBC Life Sciences Libraries, BMB provides access to a range of e-resources and services.