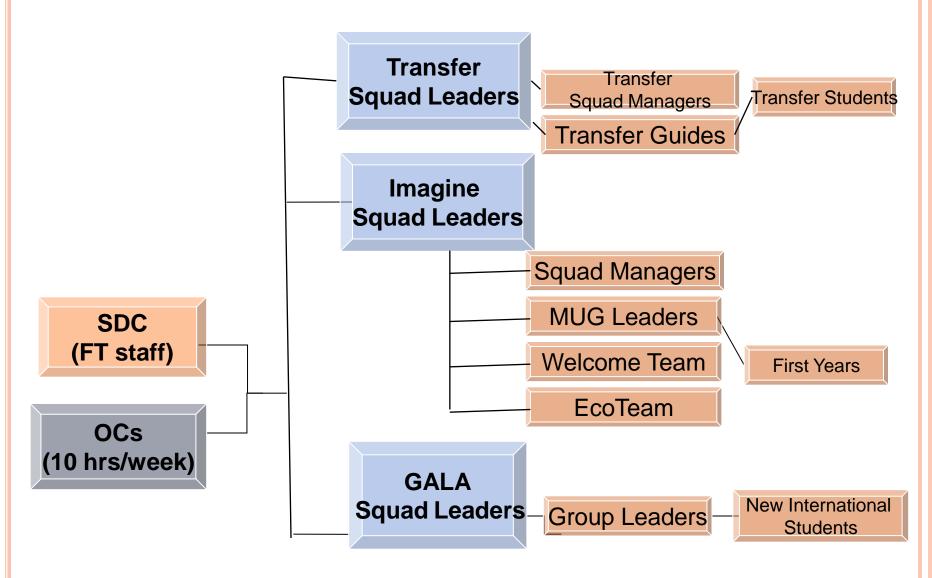

#### WHO WE ARE & OUR ROLES

Student Development Coordinators: staff members in Student Development working specifically on the Orientations program, along with other student programming

- *Orientation Coordinators*: student staff working part-time to coordinate and plan events associated with the recruitment and development of Orientation Leaders
- ➤ Recruit the best people for Orientations → SQUAD LEADERS!
- > Provide useful resources & skills workshops to help SL's facilitate events and functions like interviews and training
- Plan BOOt Camp retreat
- Provide updated info specific to Orientations throughout the YEAR.

### THE PROGRAMS

- $\triangleright$  GALA  $\rightarrow$ 
  - > New international students (degree & exchange)
- > IMAGINE >
  - > All first year, transfer, and returning students

There are also a number of leaders who don't work directly with SLs but still play an integral role: Transfer Orientation Guides and GALA Welcome Leaders!