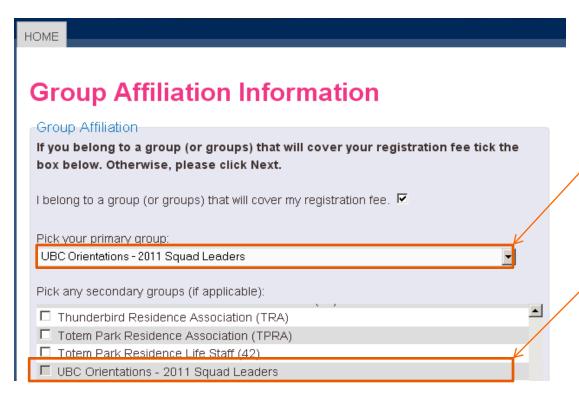

#### Welcome to the SLC Registration

Begin a new or Edit an existing registration

I want to register for the Student Leadership Conference.

I have already registered for the Student Leadership Conference and I want to update or change some of my information.

### • Registration

- •if you are in one group OR
- •if you want to attend our morning breakfast
- if you are in multiple groups (one of which is hosting a morning activity)

We will provide you with a list of 'Recommended Concurrent Sessions' that complement your Squad Leader training.